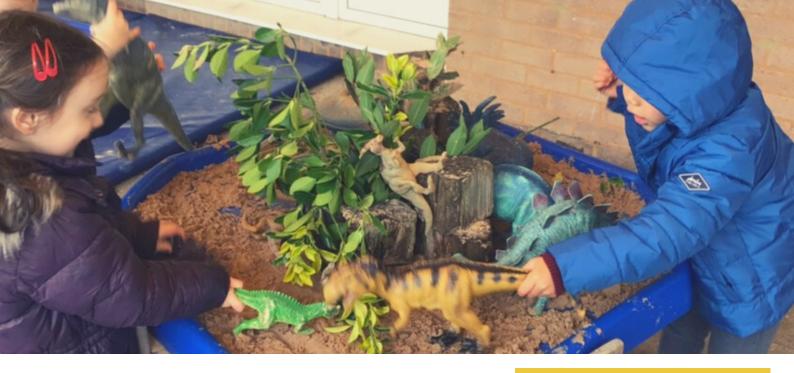

### SAFE AND STIMULATING

We offer an exciting and engaging learning environment attached to the main school. We have fantastic grounds, a nature garden, school hall, library and ICT facilities for all Nursery children to explore.

## ESTABLISHING EARLY FOUNDATIONS

Early Years Foundation Stage

At Corpus Christi we aim to provide children with a safe and stimulating environment in which they can work, learn and play together. Staff prepare for the individual needs and interests of each child through daily observations, individual assessments and reviews of progress. We also promote the foundation of a strong, positive relationship between the home and school. We encourage our parents to become actively involved in working with us in supporting their child's education. Our Nursery works closely with our Reception team in order to prepare your child for school.