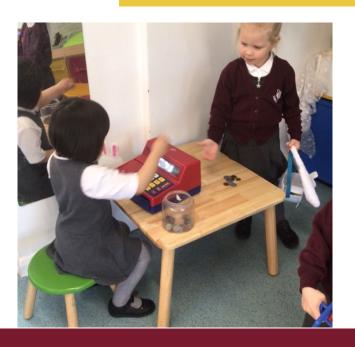

## ESTABLISHING EARLY FOUNDATIONS

Early Years Foundation Stage

At Corpus Christi we aim to provide children with a safe and stimulating environment in which they can work, learn and play together. Staff prepare for the individual needs and interests of each child through daily observations, individual assessments and reviews of progress. We also promote the foundation of a strong, positive relationship between the home and school. We encourage our parents to become actively involved in working with us in supporting their child's education. Our Nursery works closely with our Reception team in order to prepare your child for school.